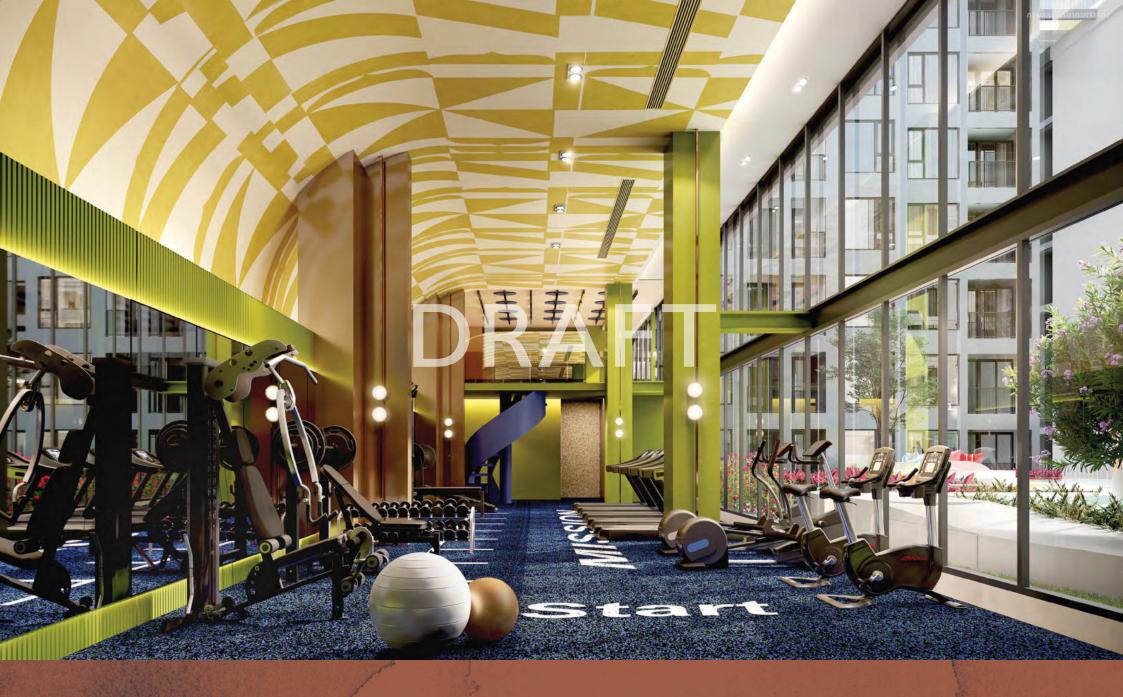

#### ACTIVE

- Fitness & Health Station Yoga Room
- Lap Pool Energetic Jogging Track
- Monkey Bar Exercise Bar
- Sky Seating

### ENTERTAINMENT LOUNGE

FITNESS

BUSINESS LOUNGE