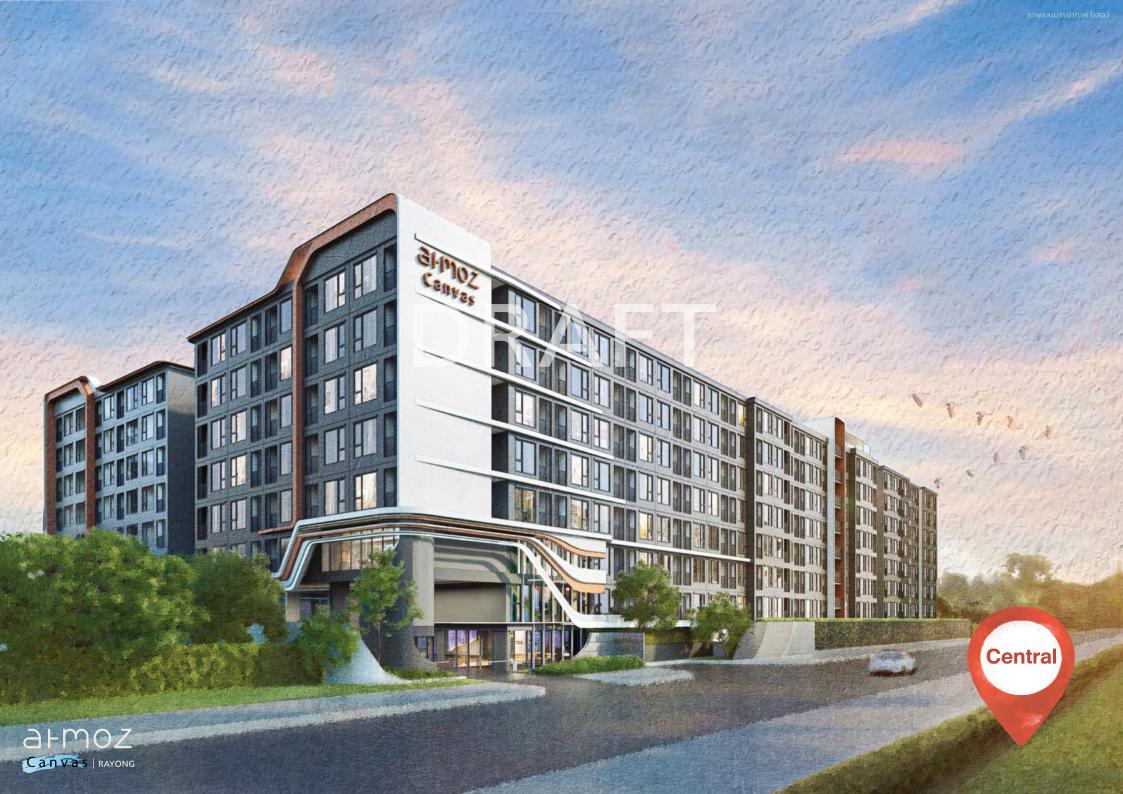

# PAINT YOUR LIVIN' แต่มแต้มความสุขให้ชีวิต

์คอนโดสไตล์รีสอร์ห มาพร้อมพื้นที่สีเvียวและส่วนกลามกว่า 3,000 ตารามเมตร ชีวิตสะดวกสบายติดห<sup>้</sup>ามเซ็นหรัล ระยอม ใกล<sup>้</sup>นิคมมาบตาพุด เพียม 15 นาที

#### ประมาณ 4-2-69.56 ไร่

คอนโดสูง 8 ชั้น จำนวน 3 อาคาร

หาวหลววหมายเลง 36 (มุ่วหน้าไปกรุวเหพอยู่ก่อนทึวเซ็นหรัล) ตำบลเชิวเนิน อำเภอเมือวระยอว จัวหวัดระยอว

ลักษณะโครมการ

จำนวนยูนิต

ประเภหห้อว

| 1 BEDROOM           | 22.9 - 24.2 SQ.M. |
|---------------------|-------------------|
| 1 BEDROOM EXCLUSIVE | 25.7 - 27.4 SQ.M. |
| 1 BEDROOM EXTRA     | 28.4 - 29.3 SQ.M. |
| 1 BEDROOM PLUS      | 34.4 - 34.9 SQ.M. |