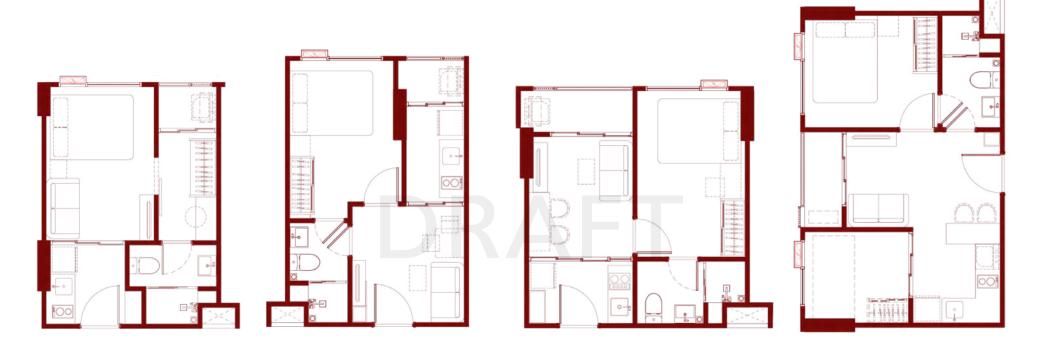

## **ROOM TYPE**

1 BEDROOM 23 SQ.M. 1 BEDROOM EXCLUSIVE 26 SQ.M.

1 BEDROOM EXTRA 29 SQ.M. 1 BEDROOM PLUS 34 SQ.M.

Canvas | RAYONG

Canvas RAYONG