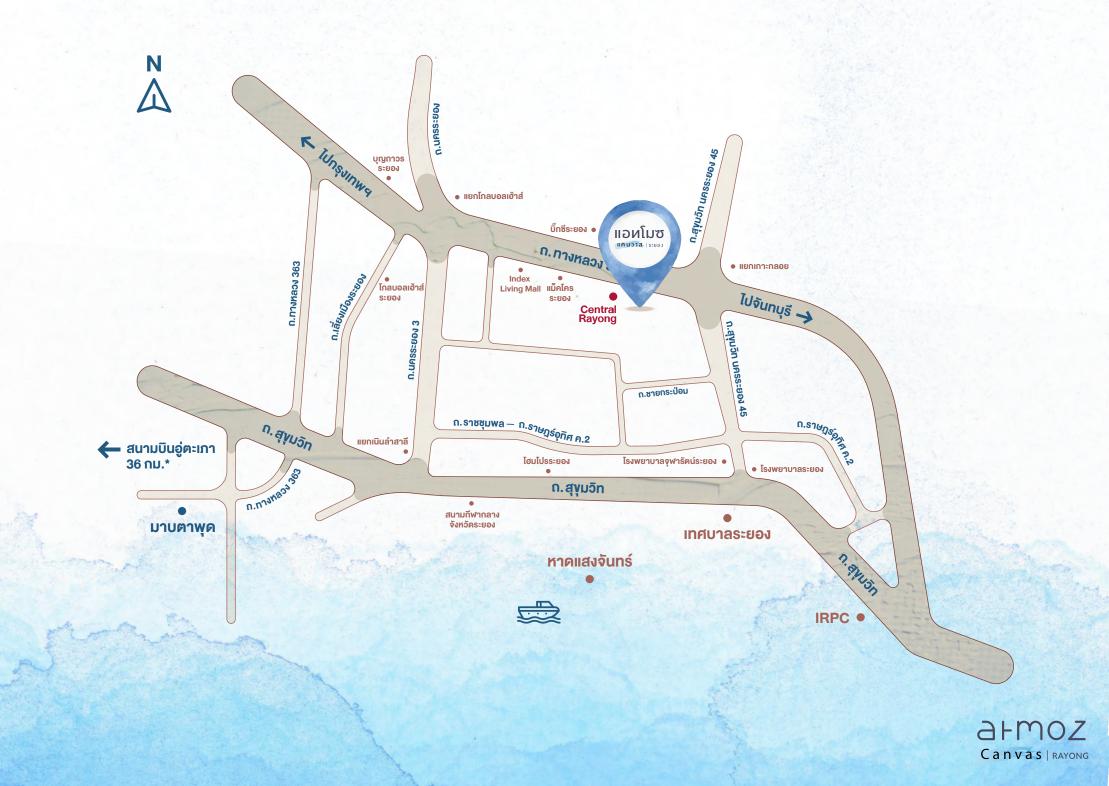

# PAINT YOUR LIVIN' แต่มแต้มความสุขให้ชีวิต

์คอนโดสไตล์รีสอร์ห มาพร้อมพื้นที่สีเvียวและส่วนกลามกว่า 3,000 ตารามเมตร ชีวิตสะดวกสบายติดห<sup>้</sup>ามเซ็นหรัล ระยอม ใกล<sup>้</sup>นิคมมาบตาพุด เพียม 15 นาที

#### ประมาณ 4-2-69.56 ไร่

คอนโดสูง 8 ชั้น จำนวน 3 อาคาร

หาวหลววหมายเลง 36 (มุ่วหน้าไปกรุวเหพอยู่ก่อนทึวเซ็นหรัล) ตำบลเชิวเนิน อำเภอเมือวระยอว จัวหวัดระยอว

ลักษณะโครมการ

จำนวนยูนิต

ประเภหห้อว

| 1 BEDROOM           | 22.9 - 24.2 SQ.M. |
|---------------------|-------------------|
| 1 BEDROOM EXCLUSIVE | 25.7 - 27.4 SQ.M. |
| 1 BEDROOM EXTRA     | 28.4 - 29.3 SQ.M. |
| 1 BEDROOM PLUS      | 34.4 - 34.9 SQ.M. |